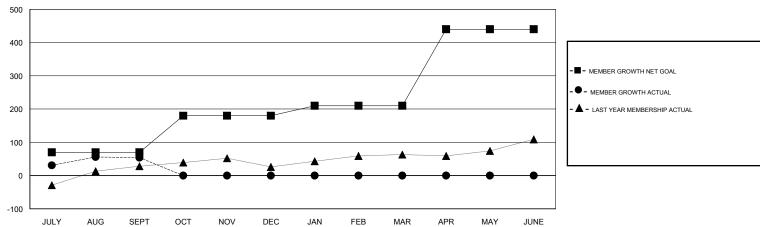

## GOALS AND ACTUAL MEMBERS CUMULATIVE

| DROPPED CLUBS: 0  DROPPED MEMBERS |    | 13 CLUBS OF 37 ADDED 1 OR MORE NEW MEMBERS | GENDER DISTRIBUTION  MALE 631 (46.19%)  FEMALE 735 (53.81%)  Women Percentage Fiscal Year Goal: 50% |     |
|-----------------------------------|----|--------------------------------------------|-----------------------------------------------------------------------------------------------------|-----|
| DECEASED                          | 0  | CLICK HERE FOR CUMULATIVE                  | TOTAL FAMILY UNIT MEMBERS                                                                           |     |
| CLUB CANCELLED                    | 0  | MEMBERSHIP DATA                            |                                                                                                     | 254 |
| OTHER                             | 16 |                                            | FAMILY MEMBERS PAYING HALF DUES                                                                     | 254 |
| TOTAL                             | 16 |                                            |                                                                                                     |     |

## **LOCATION PHILIPPINES**

**GMT CA** 

| Clubs                 |               |           |               | Members               |                           |                         |                                              |
|-----------------------|---------------|-----------|---------------|-----------------------|---------------------------|-------------------------|----------------------------------------------|
| RESULTS FOR 2018-2019 |               |           |               | RESULTS FOR 2018-2019 |                           |                         |                                              |
| QUARTER               | NEW CLUB GOAL | NEW CLUBS | DROPPED CLUBS | QUARTER               | MEMBER GROWTH NET<br>GOAL | MEMBER GROWTH<br>ACTUAL | DROPPED MEMBERS ACTUAL (including transfers) |
| JULY/AUG/SEPT         | 3             | 2         | 0             | JULY/AUG/SEPT         | 70                        | 74                      | 16                                           |
| OCT/NOV/DEC           | 4             | 0         | 0             | OCT/NOV/DEC           | 110                       | 0                       | 0                                            |
| JAN/FEB/MAR           | 2             | 0         | 0             | JAN/FEB/MAR           | 30                        | 0                       | 0                                            |
| APR/MAY/JUNE          | 2             | 0         | 0             | APR/MAY/JUNE          | 230                       | 0                       | 0                                            |