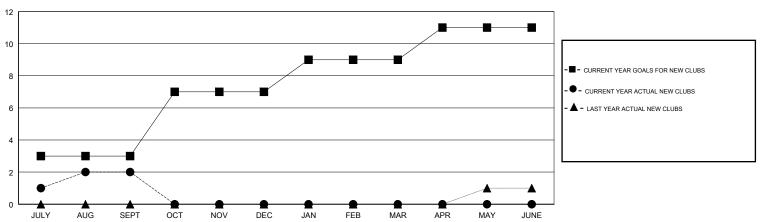

### GOALS AND ACTUAL NEW CLUBS CUMULATIVE

## **LOCATION PHILIPPINES**

**GMT CA** 

| Clubs                 |               |           |               | Members               |                           |                         |                                              |
|-----------------------|---------------|-----------|---------------|-----------------------|---------------------------|-------------------------|----------------------------------------------|
| RESULTS FOR 2018-2019 |               |           |               | RESULTS FOR 2018-2019 |                           |                         |                                              |
| QUARTER               | NEW CLUB GOAL | NEW CLUBS | DROPPED CLUBS | QUARTER               | MEMBER GROWTH NET<br>GOAL | MEMBER GROWTH<br>ACTUAL | DROPPED MEMBERS ACTUAL (including transfers) |
| JULY/AUG/SEPT         | 3             | 2         | 0             | JULY/AUG/SEPT         | 70                        | 74                      | 16                                           |
| OCT/NOV/DEC           | 4             | 0         | 0             | OCT/NOV/DEC           | 110                       | 0                       | 0                                            |
| JAN/FEB/MAR           | 2             | 0         | 0             | JAN/FEB/MAR           | 30                        | 0                       | 0                                            |
| APR/MAY/JUNE          | 2             | 0         | 0             | APR/MAY/JUNE          | 230                       | 0                       | 0                                            |